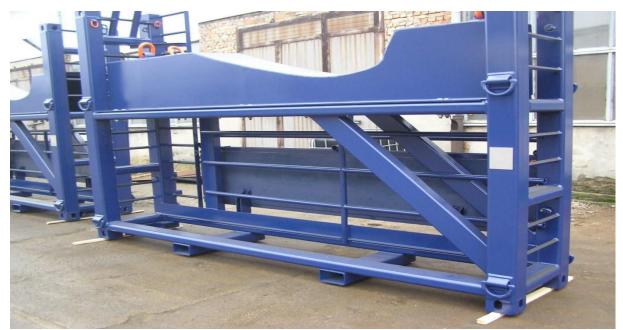

- wet painting
- powder painting
- HDG Hot Deep Galvanizing
- electro galvanizing

Our company has pneumatic blasting chamber with dimensions: 10x4x3.5 m and a painting and drying chamber for wet painting of 11,5 x 5,5 x 4 m.