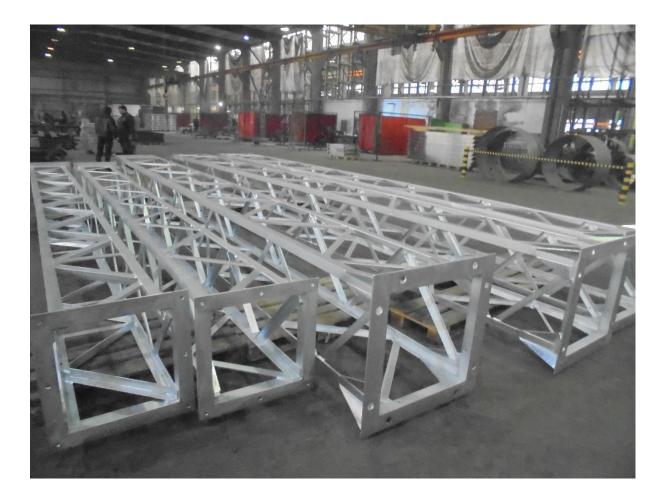

## WELDING SERVICES

Welding are covers of 2.7 hectares, includes 10.000 square metres under the roof of production halls. We offer welded steel structures-elements for different kind of industry, for example agricultural machines, equipment structures for the construction industry, welded steel elements for infrastructure of roads and bridges, for the building and chemical industries and for power generation sectors, also offshore section.