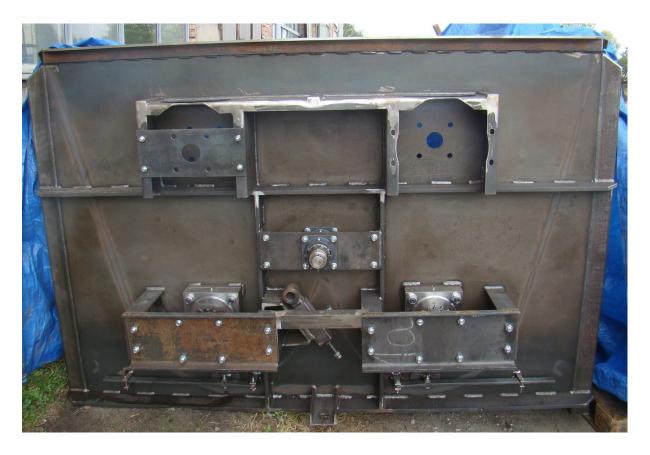

## WELDING SERVICES

Welding are covers of 2.7 hectares, includes 10.000 square metres under the roof of production halls. We offer welded steel structures-elements for different kind of industry, for example agricultural machines, equipment structures for the construction industry, welded steel elements for infrastructure of roads and bridges, for the building and chemical industries and for power generation sectors, also offshore section.

We have painting system for all degrees of

Material thickness range:

butt weld/steel up to 100 mm - butt weld/aluminium up to 10 mm
fillet weld/steel up to 100 mm - fillet weld/aluminium up to 10 mm

Weight range up to 8000 kg.