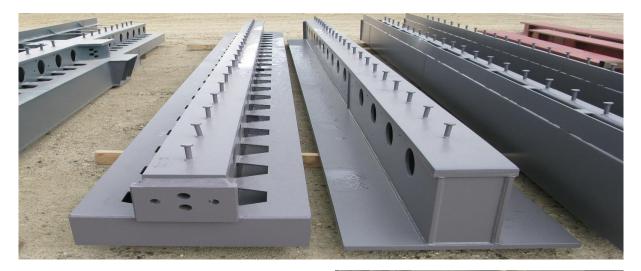

In addition, we have qualified personnel who are authorized to carry out NDT control: 1. VT – visual testing 2. UT – ultrasonic testing 3. MT – magnetic testing 4. PT – penetrant testing

Class 2

We offer FULL ANTI-CORROSION PROTECTION: