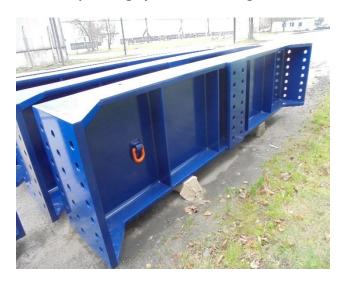

## WELDING SERVICES

Welding are covers of 2.7 hectares, includes 10.000 square metres under the roof of production halls. We offer welded steel structures-elements for different kind of industry, for example agricultural machines, equipment structures for the construction industry, welded steel elements for infrastructure of roads and bridges, for the building and chemical industries and for power generation sectors, also offshore section.