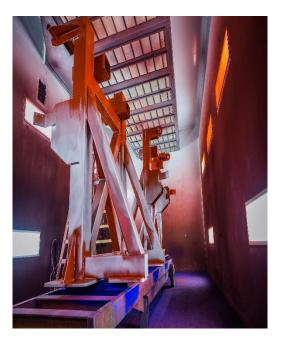

- wet painting
- powder painting
- HDG Hot Deep Galvanizing
- electro galvanizing

Our company has pneumatic blasting chamber with dimensions: 10x4x3.5 m and a painting and drying chamber for wet painting of 11,5 x 5,5 x 4 m.