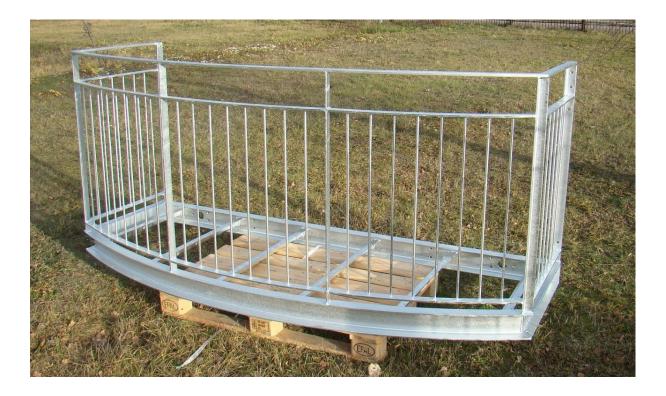

- wet painting
- powder painting
- HDG Hot Deep Galvanizing
- electro galvanizing

Our company has pneumatic blasting chamber with dimensions: 10x4x3.5 m and a painting and drying chamber for wet painting of 11,5 x 5,5 x 4 m.