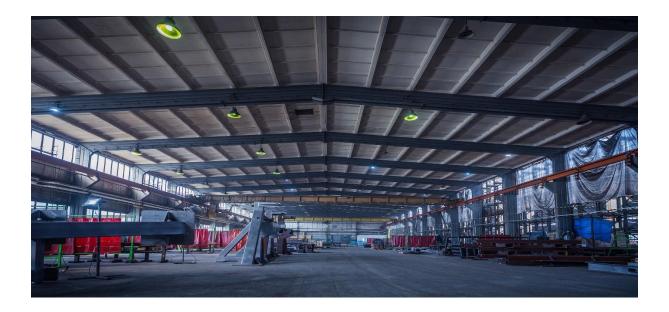

## WELDING SERVICES

Welding are covers of 2.7 hectares, includes 10.000 square metres under the roof of production halls. We offer welded steel structures-elements for different kind of industry, for example agricultural machines, equipment structures for the construction industry, welded steel elements for infrastructure of roads and bridges, for the building and chemical industries and for power generation sectors, also offshore section.