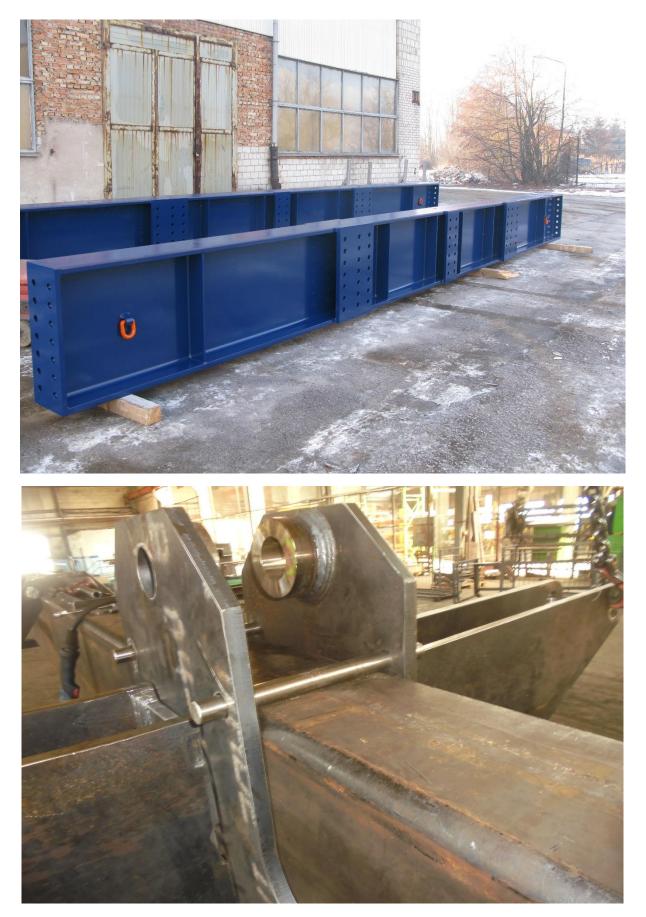

## WELDING SERVICES

Welding are covers of 2.7 hectares, includes 10.000 square metres under the roof of production halls. We offer welded steel structures-elements for different kind of industry, for example agricultural machines, equipment structures for the construction industry, welded steel elements for infrastructure of roads and bridges, for the building and chemical industries and for power generation sectors, also offshore section.

In addition, we have qualified personnel who are authorized to carry out NDT control: 1. VT – visual testing 2. UT – ultrasonic testing 3. MT – magnetic testing 4. PT – penetrant testing

Class 2

We offer FULL ANTI-CORROSION PROTECTION:

- wet painting
- powder painting
- HDG Hot Deep Galvanizing
- electro galvanizing

Our company has pneumatic blasting chamber with dimensions: 10x4x3.5 m and a painting and drying chamber for wet painting of 11,5 x 5,5 x 4 m.