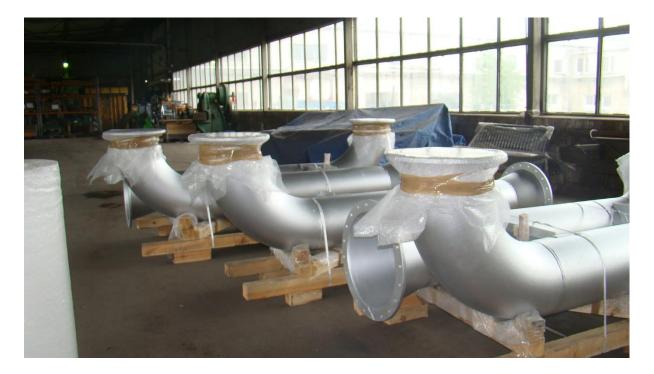

## WELDING SERVICES

Welding are covers of 2.7 hectares, includes 10.000 square metres under the roof of production halls. We offer welded steel structures-elements for different kind of industry, for example agricultural machines, equipment structures for the construction industry, welded steel elements for infrastructure of roads and bridges, for the building and chemical industries and for power generation sectors, also offshore section.