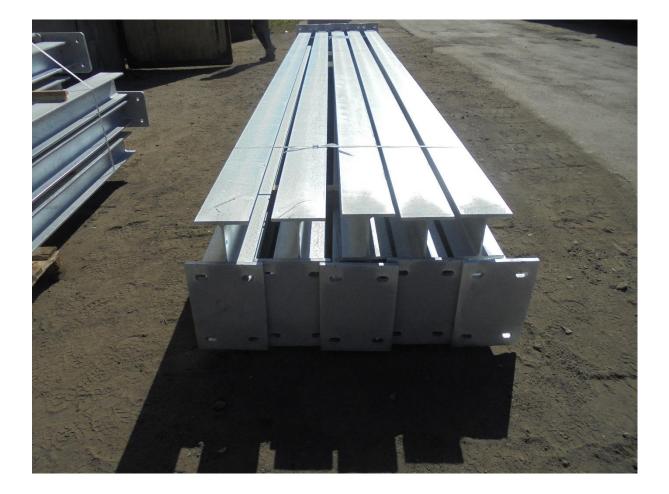

## WELDING SERVICES

Welding are covers of 2.7 hectares, includes 10.000 square metres under the roof of production halls. We offer welded steel structures-elements for different kind of industry, for example agricultural machines, equipment structures for the construction industry, welded steel elements for infrastructure of roads and bridges, for the building and chemical industries and for power generation sectors, also offshore section.

- wet painting
- powder painting
- HDG Hot Deep Galvanizing
- electro galvanizing

Our company has pneumatic blasting chamber with dimensions: 10x4x3.5 m and a painting and drying chamber for wet painting of 11,5 x 5,5 x 4 m.