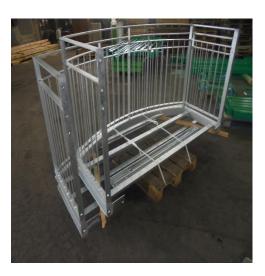

## WELDING SERVICES

Welding are covers of 2.7 hectares, includes 10.000 square metres under the roof of production halls. We offer welded steel structures-elements for different kind of industry, for example agricultural machines, equipment structures for the construction industry, welded steel elements for infrastructure of roads and bridges, for the building and chemical industries and for power generation sectors, also offshore section.